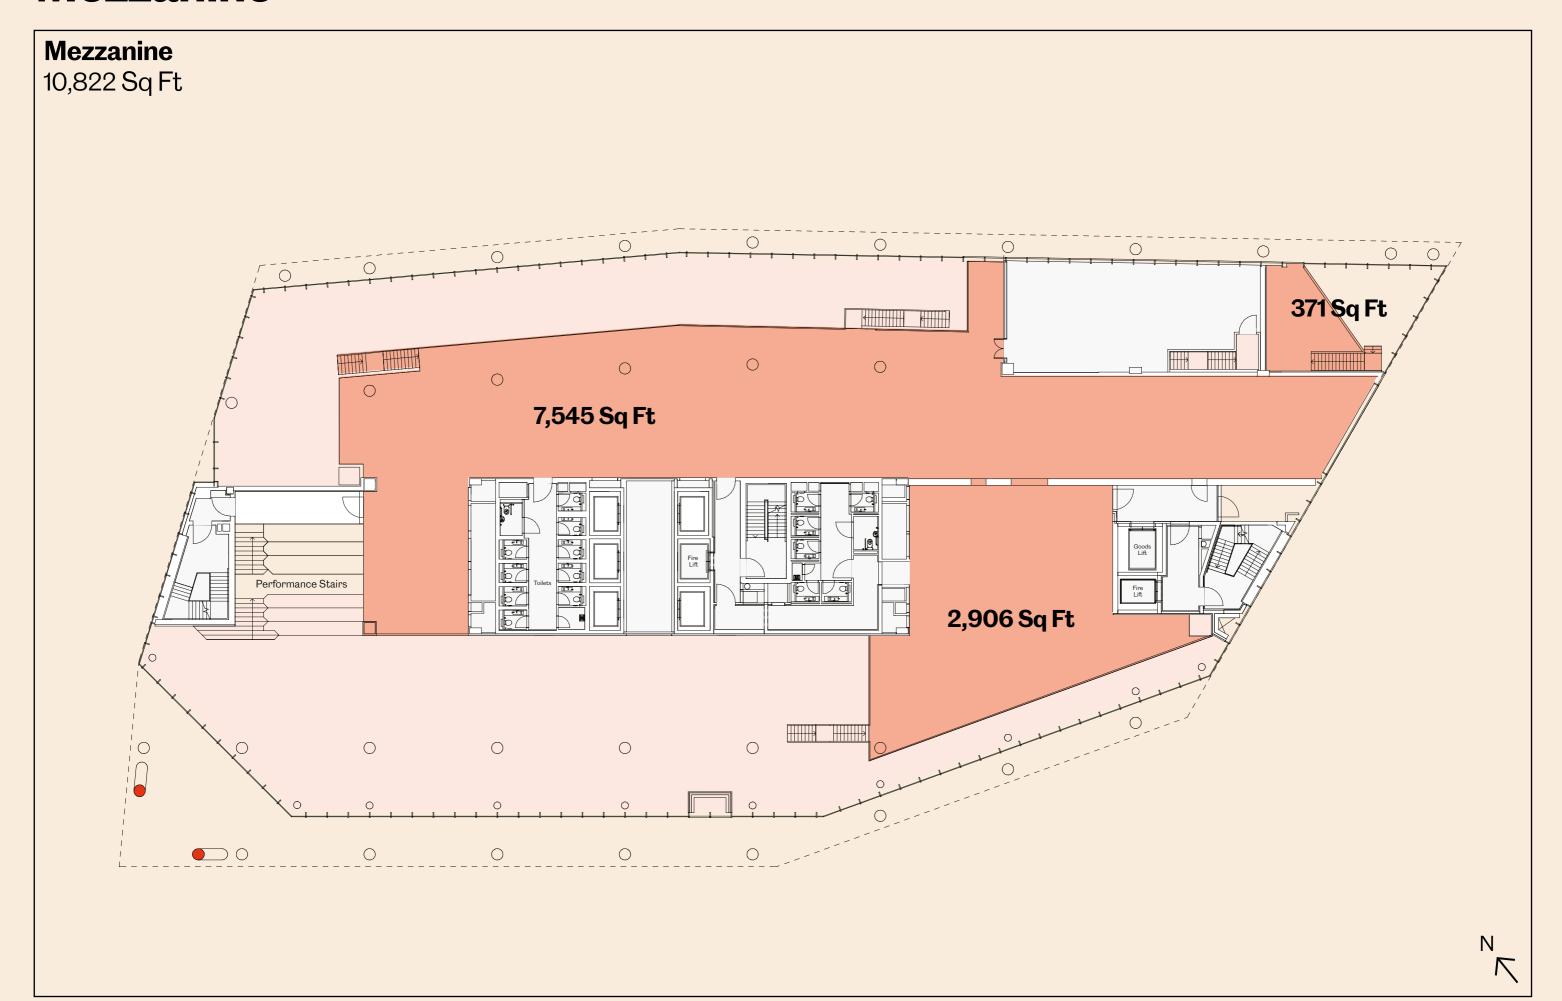

# Floor-plates Overview

## Schedule of areas



# **Basement**

Basement

266 cycle space 302 lockers 26 showers 19 car spaces



# **Ground floor**

Ground

10,975 Sq Ft

**Terrace** 840 Sq Ft



# Mezzanine



# First floor



# **Second floor**



# **Third floor**



# Fourth floor



# Fifth floor

### Office

26,303 Sq Ft

### **Terrace**

3,068 Sq Ft



# **Sixth floor**



# **Seventh floor**



# Open plan

### Area

**Desks** 

338

2,754 Sq Ft

- Cellular spaces (Meeting, office, quiet Rm)
- Occupancy 1/8 Sq M
- Teapoint/break-out
- Print copy
- Other workspace
- Other workspace
- --- High loads areas
- Other work stations

--- Proposed soft-spots

**Total** 357



# Part cellularisation

### Area

**Desks** 

277

2,754 Sq Ft

- Cellular spaces (Meeting, office, quiet Rm)
- Occupancy 1/12 Sq M
- Teapoint/break-out
- Print copy
- Other workspace
- Other workspace
- --- High loads areas
- Other work stations
  18

--- Proposed soft-spots

Office

21

**Total** 316

# 

# North/South te