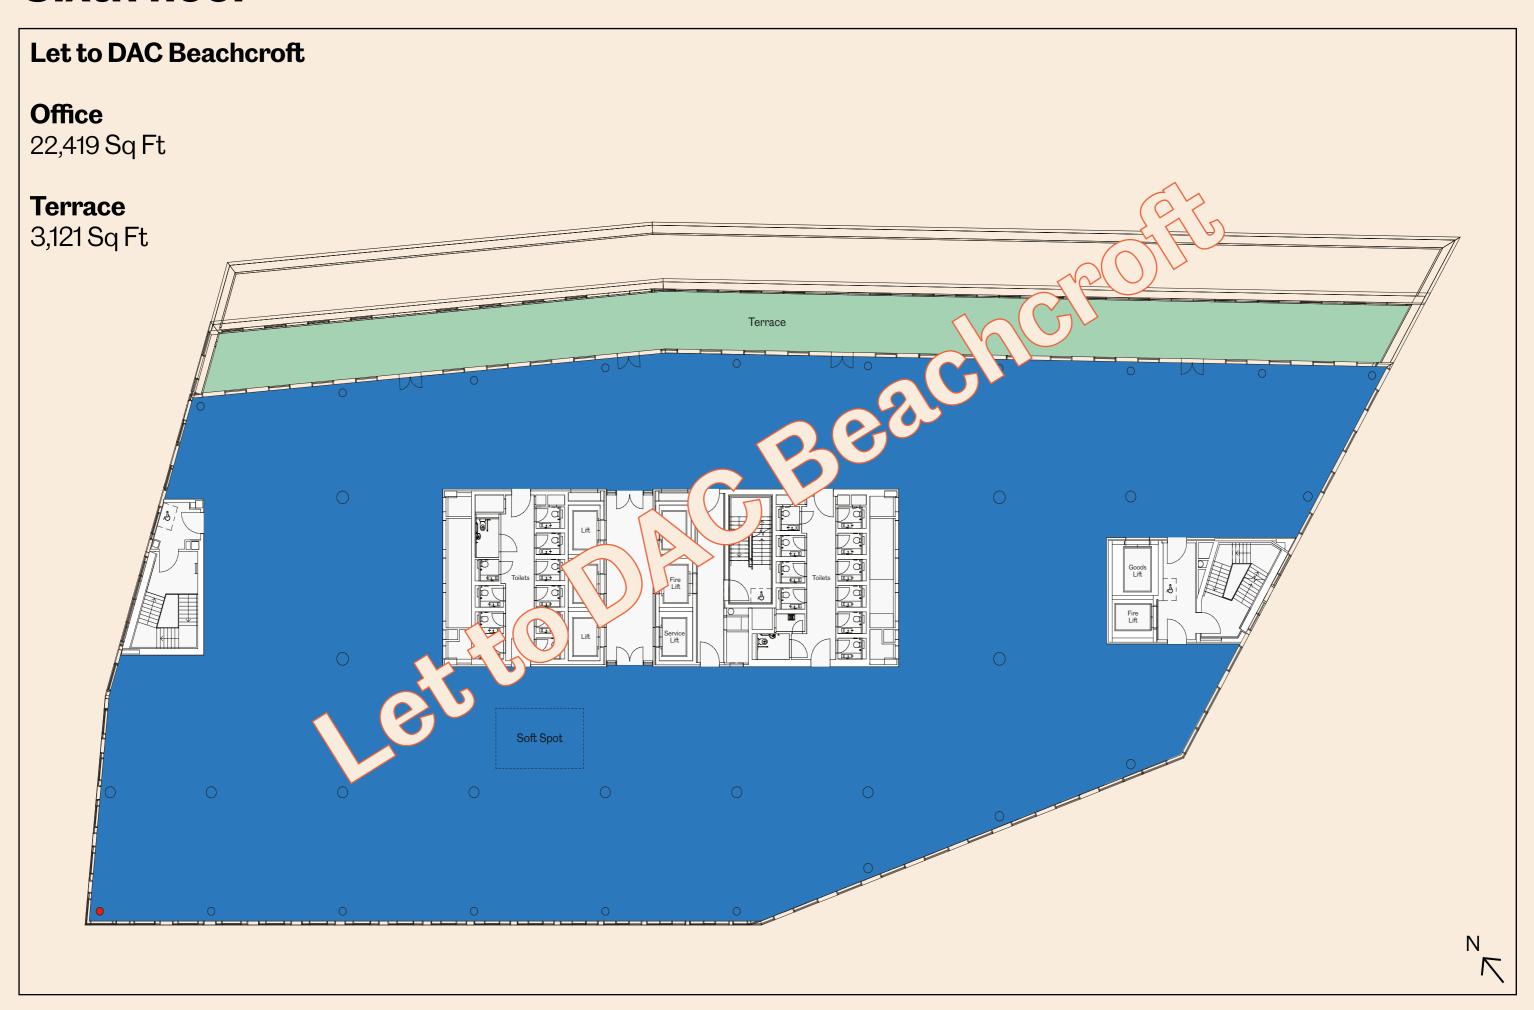

# Floor-plates Overview

## Schedule of areas



# **Basement**

Basement

266 cycle space 302 lockers 26 showers 19 car spaces



# **Ground floor**

Ground

10,975 Sq Ft

**Terrace** 840 Sq Ft



# Mezzanine



# First floor



# **Second floor**



# **Third floor**



# Fourth floor



# Fifth floor

### Office

26,303 Sq Ft

### **Terrace**

3,068 Sq Ft



# **Sixth floor**



# **Seventh floor**



# Open plan

### Area

**Desks** 

338

2,754 Sq Ft

- Cellular spaces (Meeting, office, quiet Rm)
- Occupancy 1/8 Sq M
- Teapoint/break-out
- Print copy
- Other workspace
- Other workspace
- --- High loads areas
- Other work stations

--- Proposed soft-spots

**Total** 357



# Part cellularisation

### Area

**Desks** 

277

2,754 Sq Ft

- Cellular spaces (Meeting, office, quiet Rm)
- Occupancy 1/12 Sq M
- Teapoint/break-out
- Print copy
- Other workspace
- Other workspace
- --- High loads areas
- Other work stations
  18

--- Proposed soft-spots

Office

21

**Total** 316

# 

# North/South tenancy split with stair

| North                        | South                                      | Cellular spaces (Meeting, office, quiet Rm)