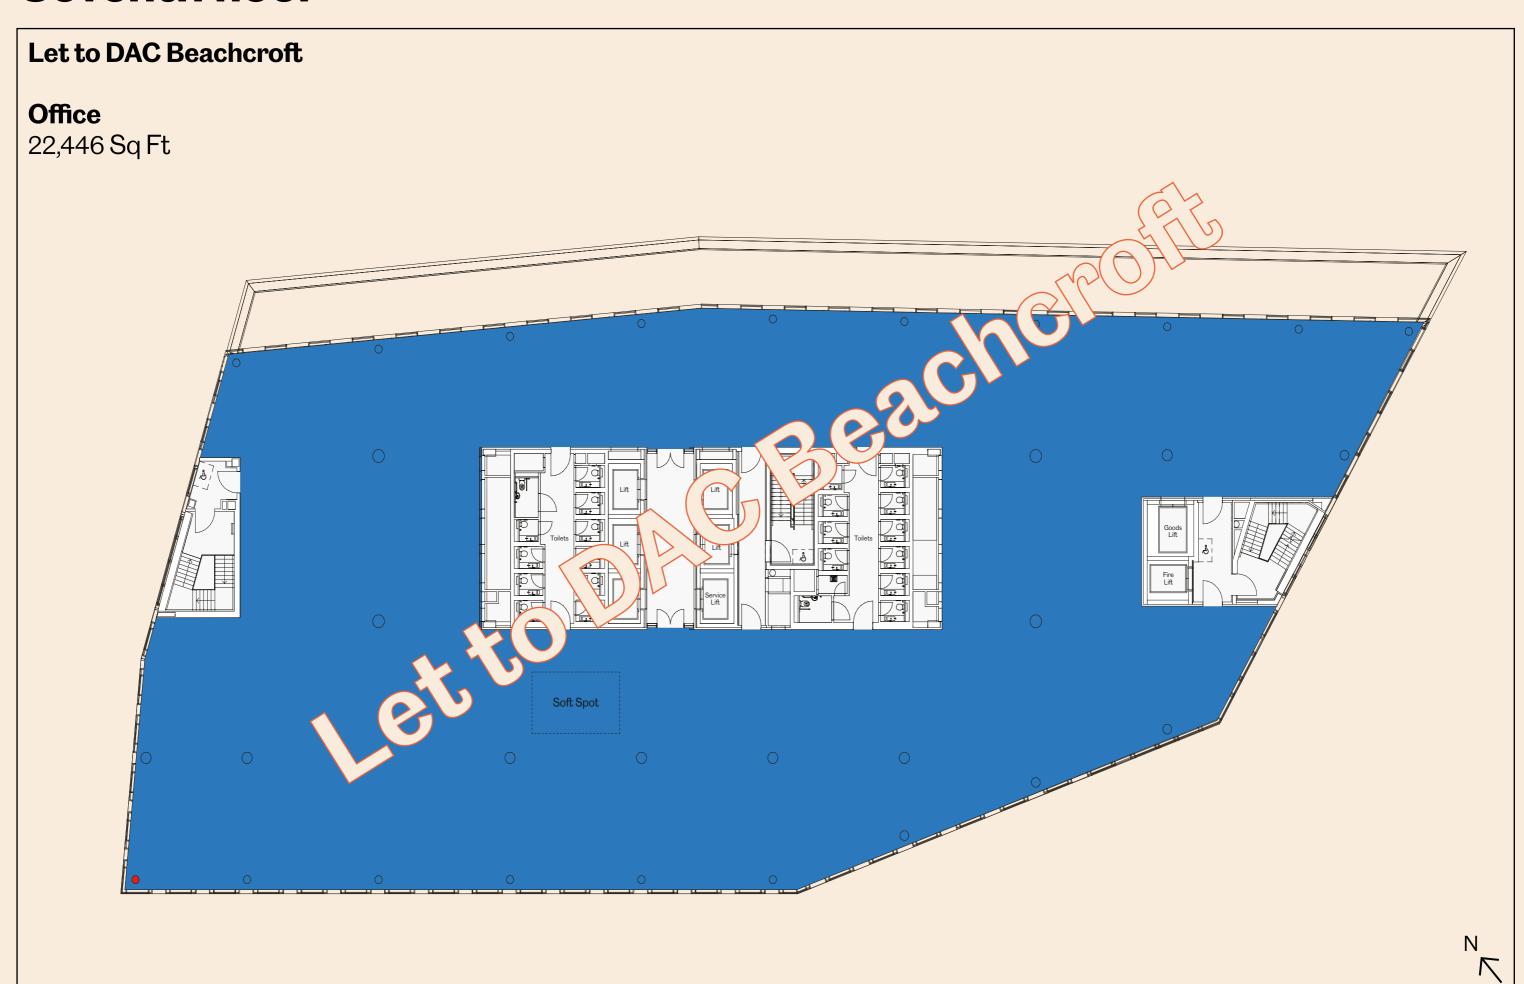

# Floor-plates Overview

## Schedule of areas



# **Basement**

Basement

266 cycle space 302 lockers 26 showers 19 car spaces



# **Ground floor**

Ground

10,975 Sq Ft

**Terrace** 840 Sq Ft



# Mezzanine



# First floor



# **Second floor**



# **Third floor**



# Fourth floor



# Fifth floor

### Office

26,303 Sq Ft

### **Terrace**

3,068 Sq Ft



# **Sixth floor**



# **Seventh floor**



# Open plan

### Area

**Desks** 

338

2,754 Sq Ft

- Cellular spaces (Meeting, office, quiet Rm)
- Occupancy 1/8 Sq M
- Teapoint/break-out
- Print copy
- Other workspace
- Other workspace
- --- High loads areas
- Other work stations

--- Proposed soft-spots

**Total** 357



# Part cellularisation

### Area

**Desks** 

277

2,754 Sq Ft

- Cellular spaces (Meeting, office, quiet Rm)
- Occupancy 1/12 Sq M
- Teapoint/break-out
- Print copy
- Other workspace
- Other workspace
- --- High loads areas
- Other work stations
  18

--- Proposed soft-spots

Office

21

**Total** 316

# 

# North/South tenancy split with stair

| North                        | South                                      | Cellular spaces (Meeting, office, quiet Rm)