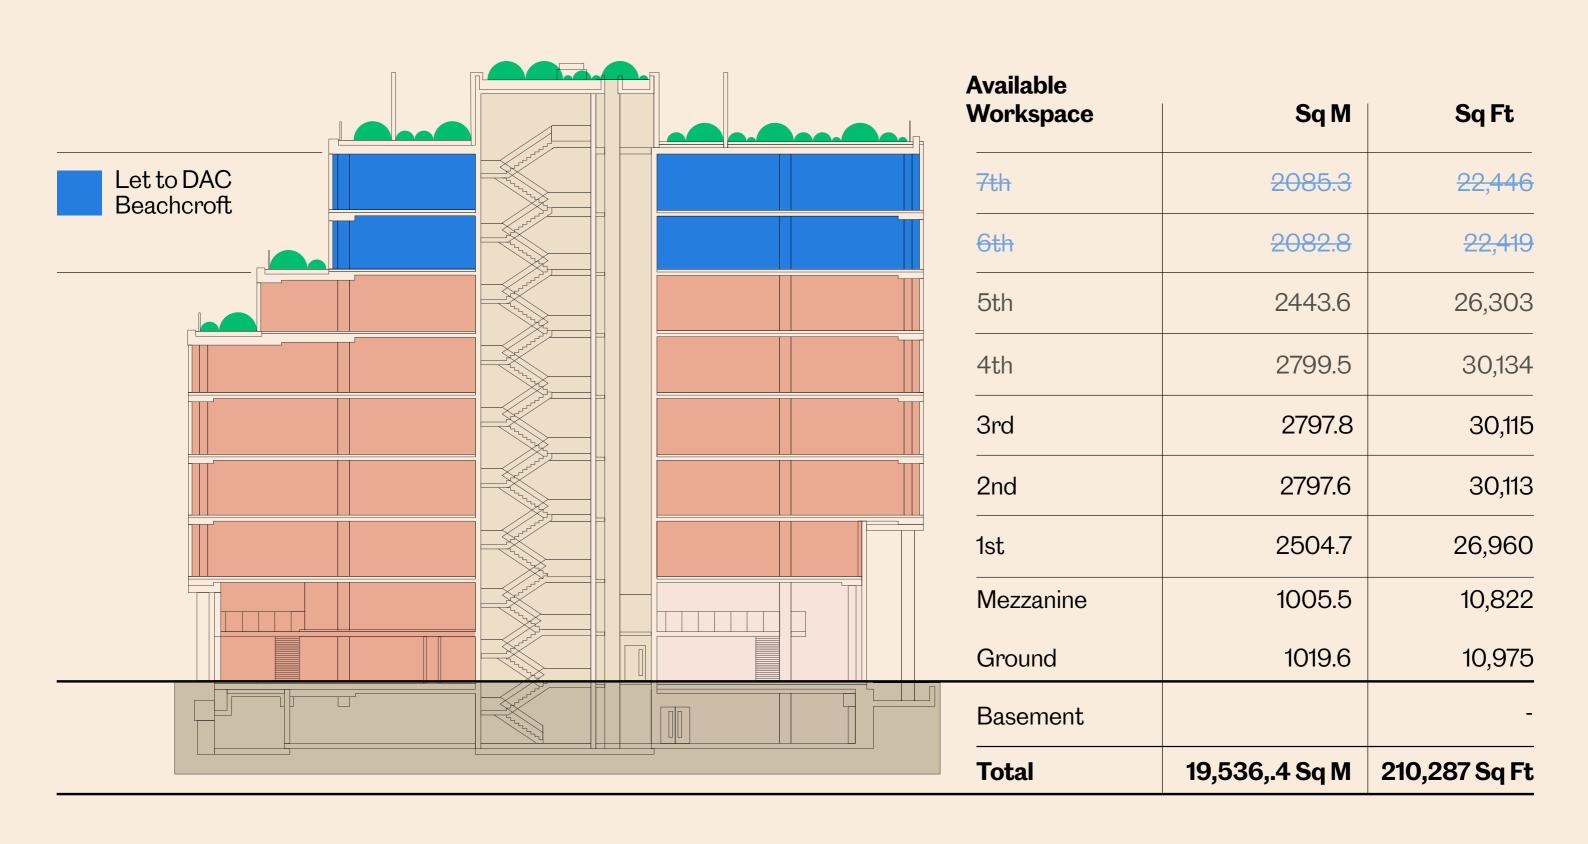

# Floor-plates Overview

## Schedule of areas



# **Basement**

Basement

266 cycle space 302 lockers 26 showers 19 car spaces



# **Ground floor**

Ground

10,975 Sq Ft

**Terrace** 840 Sq Ft



# Mezzanine



# First floor



# **Second floor**



# **Third floor**



# Fourth floor



# Fifth floor

### Office

26,303 Sq Ft

### **Terrace**

3,068 Sq Ft



# **Sixth floor**



# **Seventh floor**



# Open plan

### Area

**Desks** 

338

2,754 Sq Ft

- Cellular spaces (Meeting, office, quiet Rm)
- Occupancy 1/8 Sq M
- Teapoint/break-out
- Print copy
- Other workspace
- Other workspace
- --- High loads areas
- Other work stations

--- Proposed soft-spots

**Total** 357



# Part cellularisation

### Area

**Desks** 

277

2,754 Sq Ft

- Cellular spaces (Meeting, office, quiet Rm)
- Occupancy 1/12 Sq M
- Teapoint/break-out
- Print