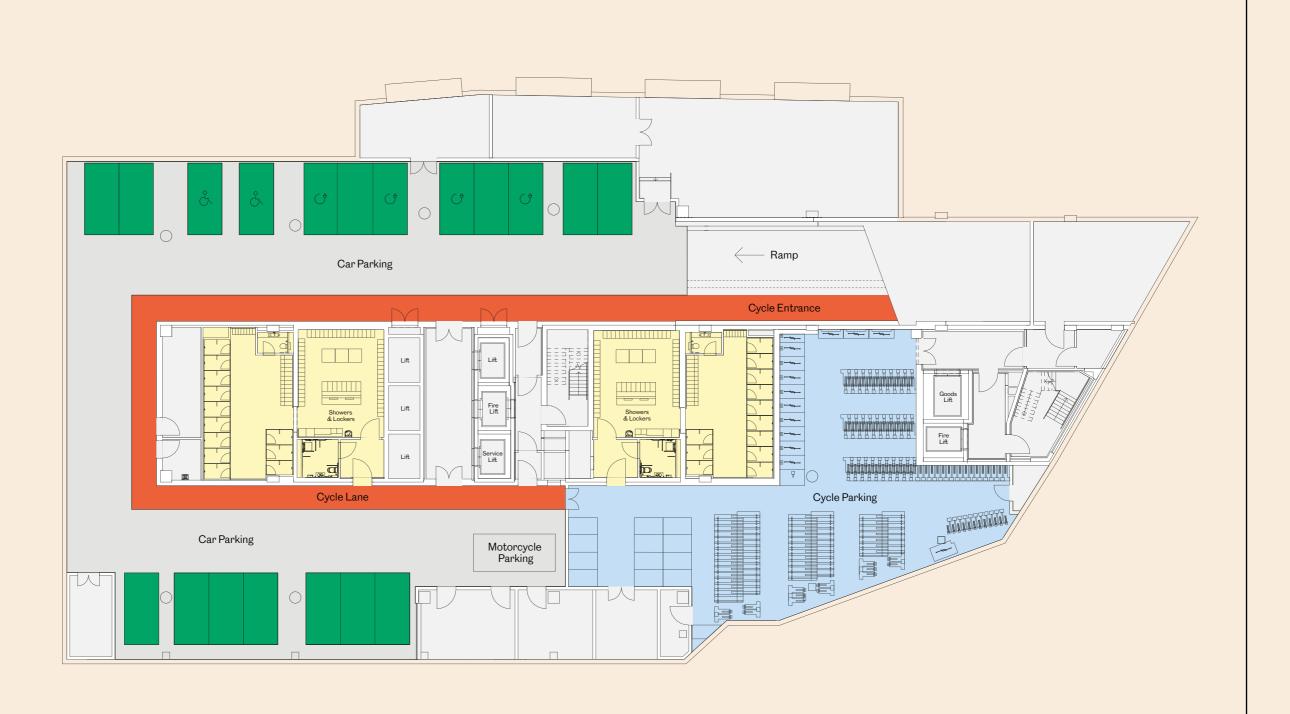

# Floor-plates Overview

## Schedule of areas



# **Basement**

Basement

266 cycle space 302 lockers 26 showers 19 car spaces



# **Ground floor**

Ground

10,975 Sq Ft

**Terrace** 840 Sq Ft



# Mezzanine



# First floor



# **Second floor**



# **Third floor**



# Fourth floor



# Fifth floor

### Office

26,303 Sq Ft

### **Terrace**

3,068 Sq Ft



# **Sixth floor**



# **Seventh floor**



# Open plan

### Area

**Desks** 

338

2,754 Sq Ft

- Cellular spaces (Meeting, office, quiet Rm)
- Occupancy 1/8 Sq M
- Teapoint/break-out
- Print copy
- Other workspace
- Other workspace
- --- High loads areas
- Other work stations

--- Proposed soft-spots

**Total** 357



# Part cellularisation

### Area

**Desks** 

277

2,754 Sq Ft

- Cellular spaces (Meeting, office, quiet Rm)
- Occupancy 1/12 Sq M
- Teapoint/break-out
- Print copy
- Other workspace
- Other workspace
- --- High loads areas
- Other work stati