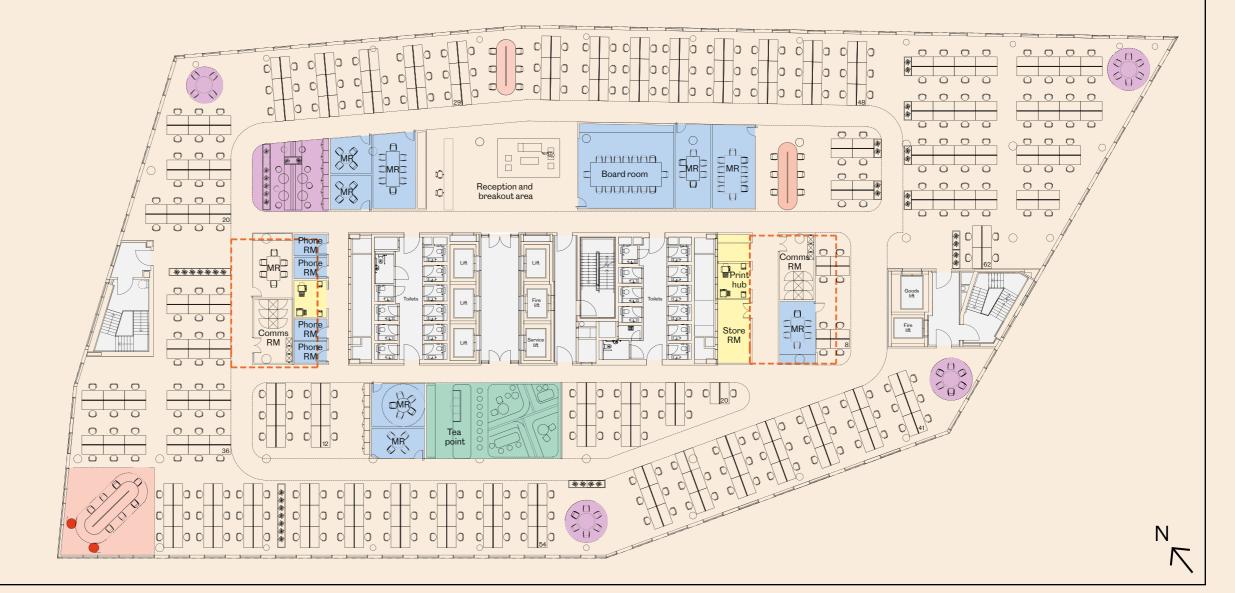

# Open plan

### Area

**Desks** 

338

2,754 Sq Ft

- Cellular spaces (Meeting, office, quiet Rm)
- Occupancy 1/8 Sq M
- Teapoint/break-out
- Print copy
- Other workspace
- Other workspace
- --- High loads areas
- Other work stations

--- Proposed soft-spots

**Total** 357