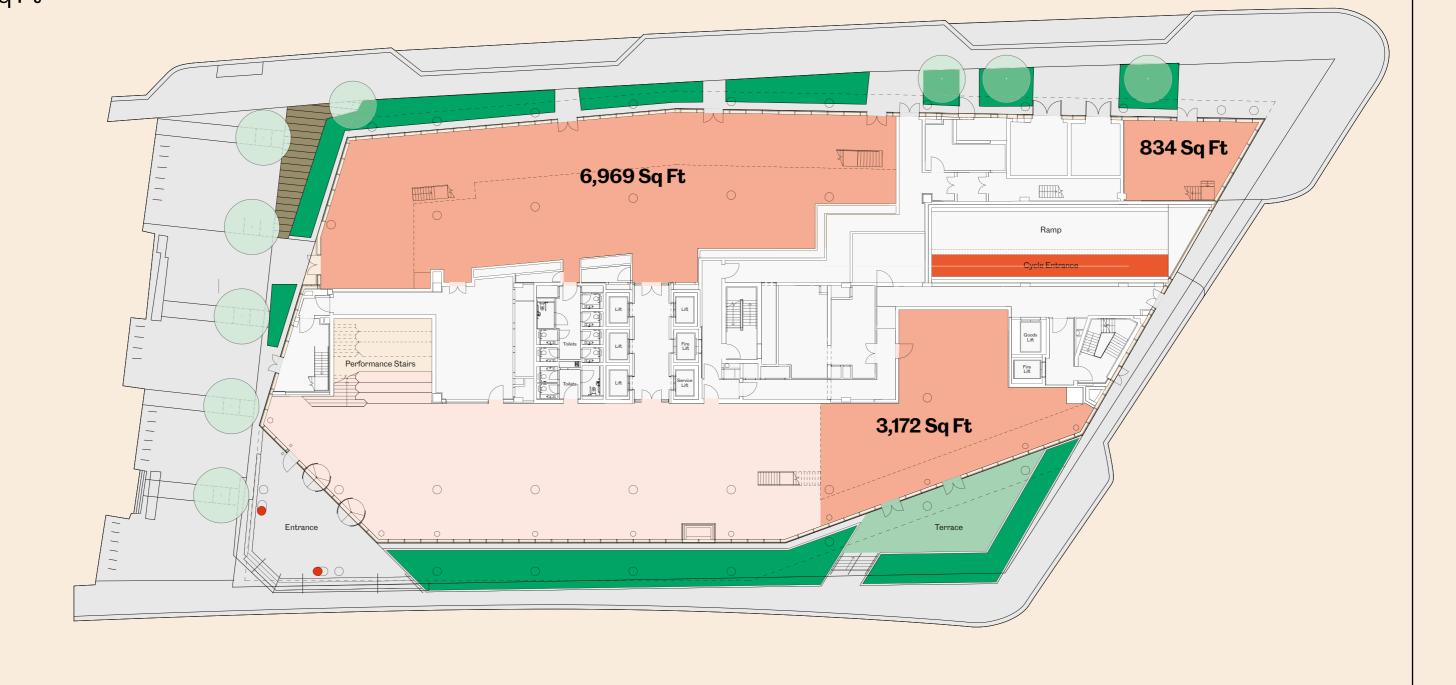

# Floor-plates Overview

## Schedule of areas



# **Basement**

Basement

266 cycle space 302 lockers 26 showers 19 car spaces



# **Ground floor**

Ground

10,975 Sq Ft

**Terrace** 840 Sq Ft



# Mezzanine



# First floor



# **Second floor**



# **Third floor**



# Fourth floor



# Fifth floor

### Office

26,303 Sq Ft

### **Terrace**

3,068 Sq Ft



# **Sixth floor**



# **Seventh floor**



# Open plan

### Area

**Desks** 

338

2,754 Sq Ft

- Cellular spaces (Meeting, office, quiet Rm)
- Occupancy 1/8 Sq M
- Teapoint/break-out
- Print copy
- Other workspace
- Other workspace
- --- High loads areas
- Other work stations

--- Proposed soft-spots

**Total** 357



# Part cellularisation

### Area

**Desks** 

277

2,754 Sq Ft

- Cellular spaces (Meeting, office, quiet Rm)
- Occupancy 1/12 Sq M
- Teapoint/break-out
- Print copy
- Other workspace
- Other workspace
- --- High loads areas
- Other work stations
  18

--- Proposed soft-spots

Office

21

**Total** 316

# 

#