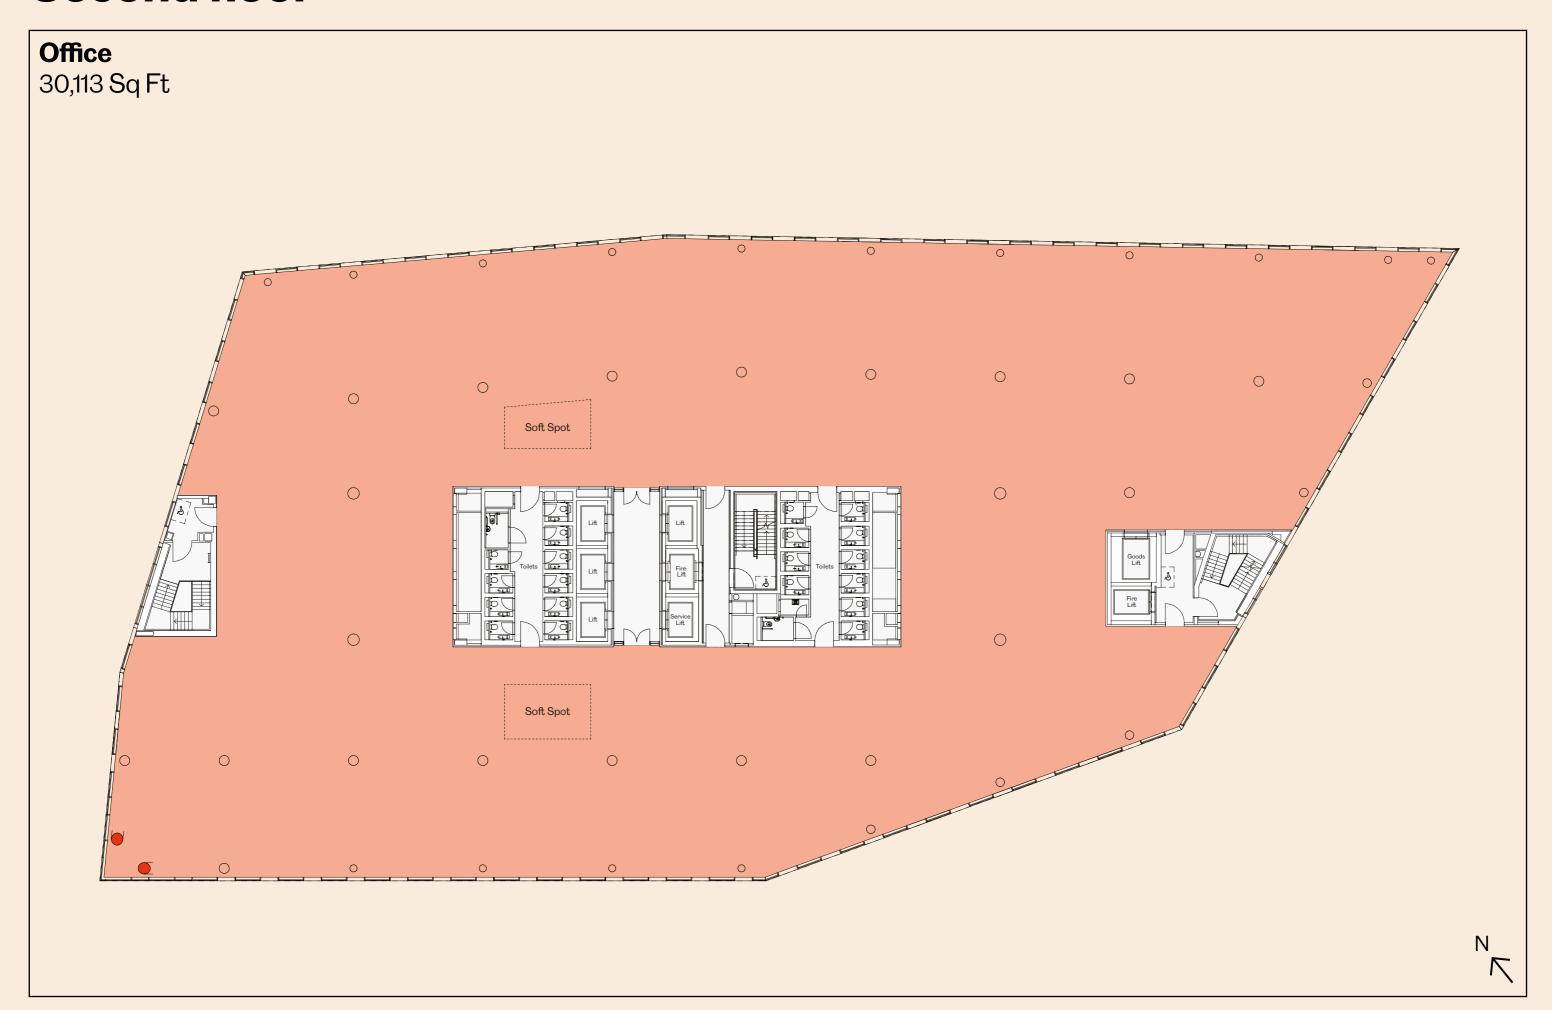

# Floor-plates Overview

## Schedule of areas



# **Basement**

Basement

266 cycle space 302 lockers 26 showers 19 car spaces



# **Ground floor**

Ground

10,975 Sq Ft

**Terrace** 840 Sq Ft



# Mezzanine



# First floor



# **Second floor**



# **Third floor**



# Fourth floor



# Fifth floor

### Office

26,303 Sq Ft

### **Terrace**

3,068 Sq Ft



# **Sixth floor**



# **Seventh floor**



# Open plan

### Area

**Desks** 

338

2,754 Sq Ft

- Cellular spaces (Meeting, office, quiet Rm)
- Occupancy 1/8 Sq M
- Teapoint/break-out
- Print copy
- Other workspace
- Other workspace
- --- High loads areas
- Other work stations

--- Proposed soft-spots

**Total** 357



# Part cellularisation

### Area

**Desks** 

277

2,754 Sq Ft

- Cellular spaces (Meeting, office, quiet Rm)
- Occupancy 1/12 Sq M
- Teapoint/break-out
- Print copy
- Other workspace
- Other workspace
- --- High loads areas
- Other work stations
  18

--- Proposed soft-spots

Office

21

**Total** 316

# 

# North/South tenancy split with stair

| North