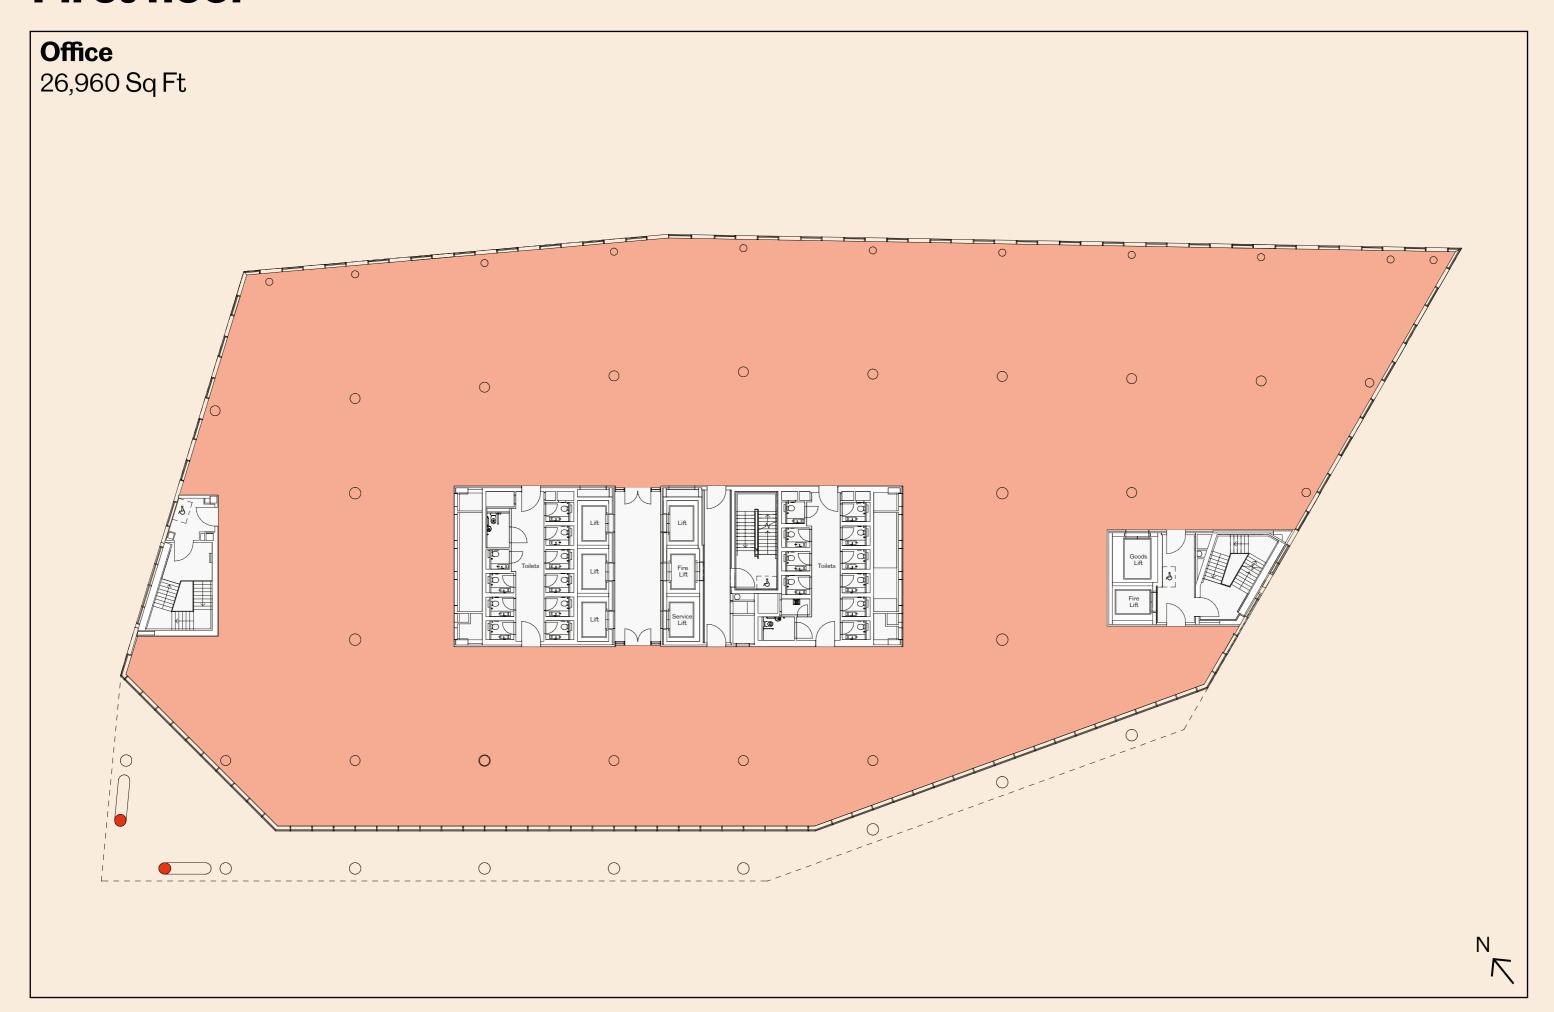

# Floor-plates Overview

## Schedule of areas



# **Basement**

Basement

266 cycle space 302 lockers 26 showers 19 car spaces



# **Ground floor**

Ground

10,975 Sq Ft

**Terrace** 840 Sq Ft



# Mezzanine



# First floor



# **Second floor**



# **Third floor**



# Fourth floor



# Fifth floor

### Office

26,303 Sq Ft

### **Terrace**

3,068 Sq Ft



# **Sixth floor**



# **Seventh floor**



# Open plan

### Area

**Desks** 

338

2,754 Sq Ft

- Cellular spaces (Meeting, office, quiet Rm)
- Occupancy 1/8 Sq M
- Teapoint/break-out
- Print copy
- Other workspace
- Other workspace
- --- High loads areas
- Other work stations

--- Proposed soft-spots

**Total** 357



# Part cellularisation

### Area

**Desks** 

277

2,754 Sq Ft

- Cellular spaces (Meeting, office, quiet Rm)
- Occupancy 1/12 Sq M
- Teapoint/break-out
- Print copy
- Other workspace
- Other workspace
- --- High loads areas
- Other work stations
  18

--- Proposed soft-spots

Office

21

**Total** 316

# 

# North/South tenancy split with