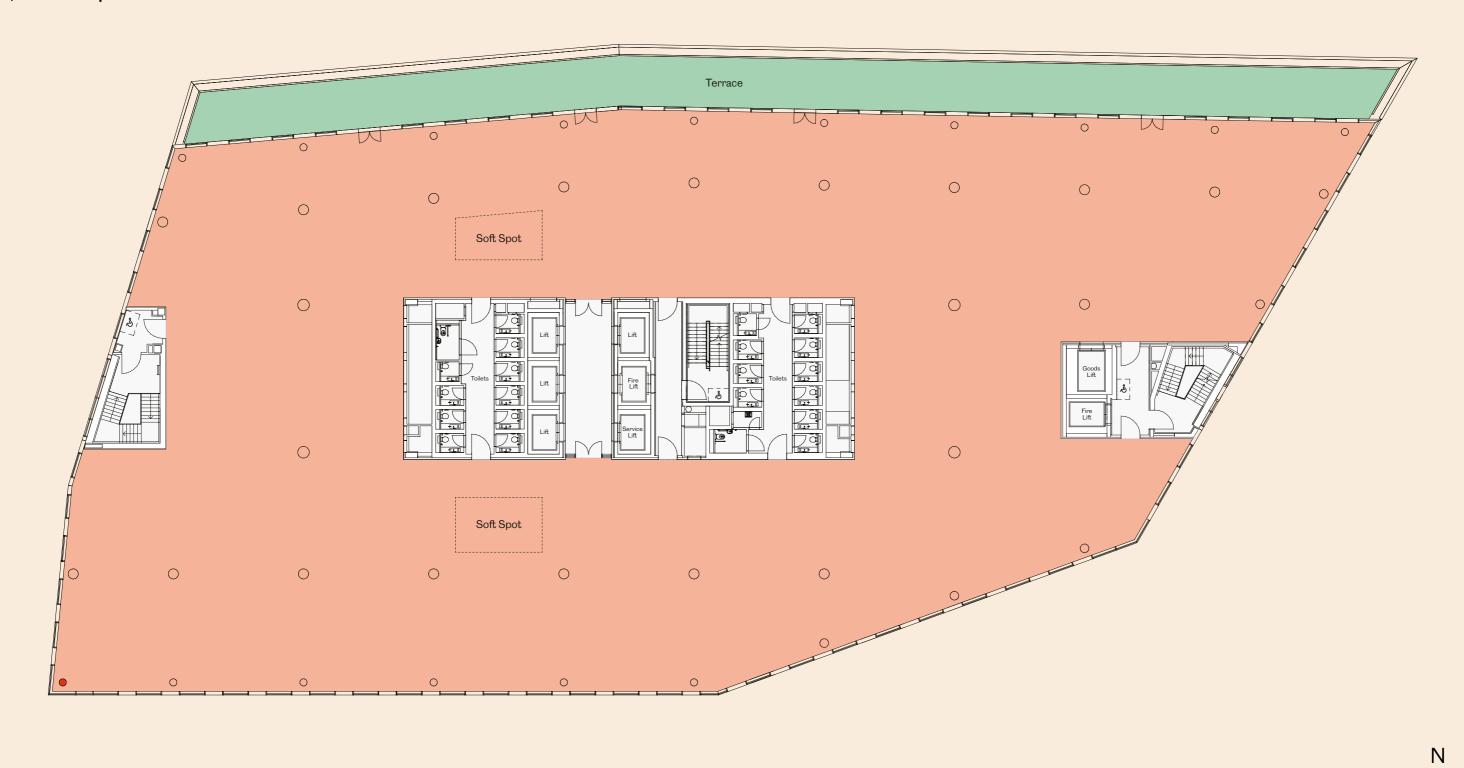

# Floor-plates Overview

## Schedule of areas



# **Basement**

Basement

266 cycle space 302 lockers 26 showers 19 car spaces



# **Ground floor**

Ground

10,975 Sq Ft

**Terrace** 840 Sq Ft



# Mezzanine



# First floor



# **Second floor**



# **Third floor**



# Fourth floor



# Fifth floor

### Office

26,303 Sq Ft

### **Terrace**

3,068 Sq Ft



# **Sixth floor**



# **Seventh floor**



# Open plan

### Area

**Desks** 

338

2,754 Sq Ft

- Cellular spaces (Meeting, office, quiet Rm)
- Occupancy 1/8 Sq M
- Teapoint/break-out
- Print copy
- Other workspace
- Other workspace
- --- High loads areas
- Other work stations

--- Proposed soft-spots

**Total** 357



# Part cellularisation

### Area

**Desks** 

277

2,754 Sq Ft

- Cellular spaces (Meeting, office, quiet Rm)
- Occupancy 1/12 Sq M
- Teapoint/break-out
- Print copy
- Other workspace
- Other workspace
- --- High loads areas
- Other work stations
  18

--- Proposed soft-spots

Office

21

**Total** 316

# 

# North/South tenancy split with stair

| North                        | South                                      | Cellular spaces (Meeting, office, quiet Rm)